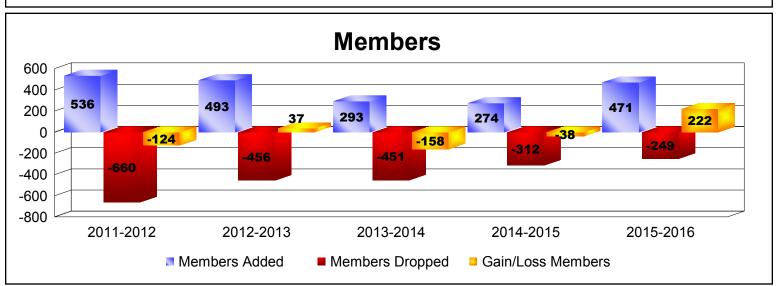

0

-1

-2

2011-2012

| Year      | New<br>Clubs | Dropped<br>Clubs | Gain/<br>Loss<br>Clubs | New<br>Members | Charter<br>Members | Reinstate<br>Members | Transfer<br>Members | Total<br>Member<br>Added | Total<br>Members<br>Dropped | Gain/<br>Loss<br>Members |
|-----------|--------------|------------------|------------------------|----------------|--------------------|----------------------|---------------------|--------------------------|-----------------------------|--------------------------|
| 2011-2012 | 1            | 0                | 1                      | 420            | 30                 | 70                   | 16                  | 536                      | -660                        | -124                     |
| 2012-2013 | 3            | 0                | 3                      | 293            | 101                | 94                   | 5                   | 493                      | -456                        | 37                       |
| 2013-2014 | 1            | -2               | -1                     | 214            | 36                 | 33                   | 10                  | 293                      | -451                        | -158                     |
| 2014-2015 | 1            | -1               | 0                      | 172            | 42                 | 56                   | 4                   | 274                      | -312                        | -38                      |
| 2015-2016 | 1            | 0                | 1                      | 369            | 49                 | 44                   | 9                   | 471                      | -249                        | 222                      |
| Average   | 1            | -1               | 1                      | 294            | 52                 | 59                   | 9                   | 413                      | -426                        | -12                      |
| Clubs     |              |                  |                        |                |                    |                      |                     |                          |                             |                          |
| 3         |              |                  |                        |                |                    |                      |                     |                          |                             |                          |
|           |              |                  | 3                      | 3              |                    |                      | _                   |                          |                             |                          |